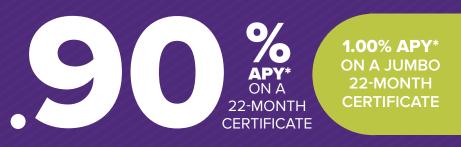

## Federally Insured By NCUA

"Federally insured by NCUA: Annual Percentage Yield (APY) is accurate as of April 1, 2022. A penalty may be imposed for early withdrawal. Fees may reduce earnings on the account. Minimum opening deposit of \$500 is required to receive 0.90% (22 month) or 125% (42 month). Minimum opening deposit of \$90,000 is required to receive 100% (22 month) or 135% (42 month). Promotional rate begins on April 1, 2022. Programs, rates, terms and conditions are subject to change without notice. Inquire at Centris Federal Credit Union for complete terms and conditions (800) 334-3328.

APY\* ON A 42-MONTH CERTIFICATE **1.35% APY**\* ON A JUMBO 42-MONTH CERTIFICATE